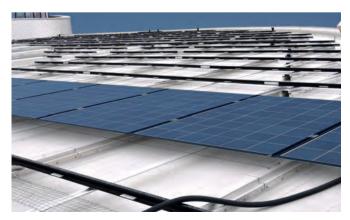

TPO FR membranes are specially designed to meet the toughest standards in fire protection today for roofing membranes. They also offer durability and weather resistance, ensuring reliable performance.



The responsible solution for roofs and for the environment. KÖSTER TPO PRO provides an eco-friendly, durable solution for waterproofing roofs in exposed conditions. Made with > 50% of near-to-prime recycled polymers and a high SRI (> 94), we have brought a new leader into the market. The leader of innovation and pioneer in sustainability.

#### Key features at a glance



No non-molecularly bound plasticizers





sunlight

Reduced building waste





Cooling effect

# // The system

#### KÖSTER TPO white & KÖSTER TPO FR



#### **KÖSTER TPO Pro**



# // Higher yield with solar systems