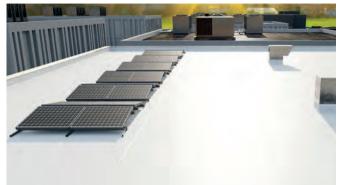

lations governing fire safety are designed to preserve life. KÖSTER TPO FR membranes are specially designed to meet the toughest standards in fire protection today for roofing membranes. They also offer durability and weather resistance, ensuring reliable performance.



The responsible solution for roofs and for the environment. KÖSTER TPO PRO provides an eco-friendly, durable solution for waterproofing roofs in exposed conditions. Made with > 50% of near-to-prime recycled polymers and a high SRI (> 94), we have brought a new leader into the market. The leader of innovation and pioneer in sustainability.

#### Key features at a glance



No non-molecularly bound plasticizers





sunlight

Reduced building waste





Cooling effect

# // The system

#### KÖSTER TPO white & KÖSTER TPO FR



#### **KÖSTER TPO Pro**



# // Higher yield with solar systems