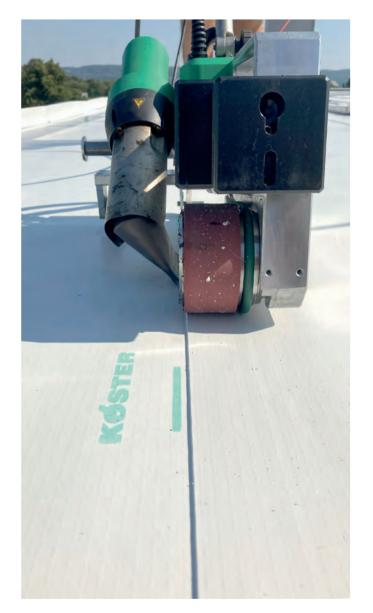

# // Application

Processing by hot air welding

### KÖSTER TPO white

Is a white hot-air-welded thermoplastic roofing and waterproofing membrane made of polyolefin (TPO) based on Polyethylene with a centrally embedded glass fleece reinforcement. KÖSTER TPO roofing and waterproofing membranes in white are used to waterproof roofs that are exposed to the elements. They are characterized by a high SRI value (106) and thus reduce the heating up of the building envelope.