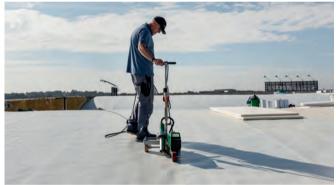

ty are designed to preserve life. KÖSTER TPO FR membranes are specially designed to meet the toughest standards in fire protection today for roofing membranes. They also offer durability and weather resistance, ensuring reliable performance.



The responsible solution for roofs and for the environment. KÖSTER TPO PRO provides an eco-friendly, durable solution for waterproofing roofs in exposed conditions. Made with > 50% of near-to-prime recycled polymers and a high SRI (> 94), we have brought a new leader into the market. The leader of innovation and pioneer in sustainability.

#### Key features at a glance



No non-molecularly bound plasticizers





sunlight

Reduced building waste





Cooling effect

# // The system

#### KÖSTER TPO white & KÖSTER TPO FR



#### **KÖSTER TPO Pro**



# // Higher yield with solar systems